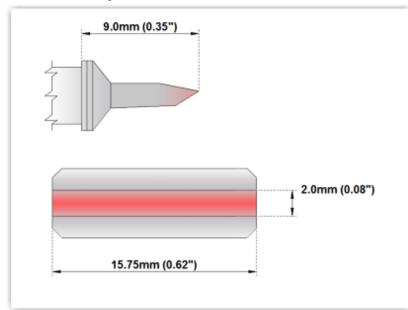

## EBM80TZ160

Tweezers Cartridge Pair - Blade Tip 15.75mm (0.62")

Tip Style: Tweezers

Tip Width: 15.75mm (0.62")
Tip Length: 9.00mm (0.35")

800 Type Cartridge<sup>1</sup>: 420°C - 475°C

RoHS Compliant<sup>2</sup> / Lead Free: YES