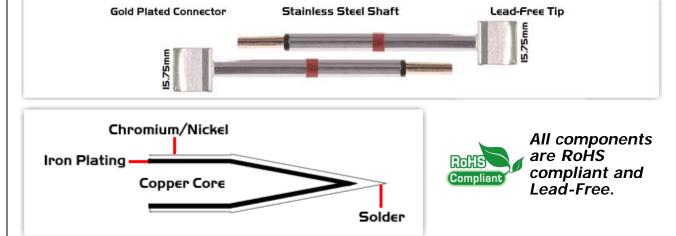

## EBM80TZ160

Tweezers Cartridge Pair - Blade Tip 15.75mm (0.62")

Tip Style: Tweezers

Tip Width: 15.75mm (0.62")
Tip Length: 9.00mm (0.35")

800 Type Cartridge<sup>1</sup>: 420°C - 475°C

RoHS Compliant<sup>2</sup> / Lead Free: YES

## **Material Composition**

Easy Braid Co. tip cartridges will typically idle within a temperature range of +/-1.1°C. However, there is variation in idle temperature across tip geometries within an individual temperature series. Easy Braid Co. offers a wide variety of tip geometries from 0.25mm fine point tip to 5mm chisel. The length and geometry of a tip will have an influence on the tip idle temperature. To accurately measure idle temperature it will depend greatly on the measurement method, technique and equipment used. Two different methods or the use of alternative equipment will produce different test results.