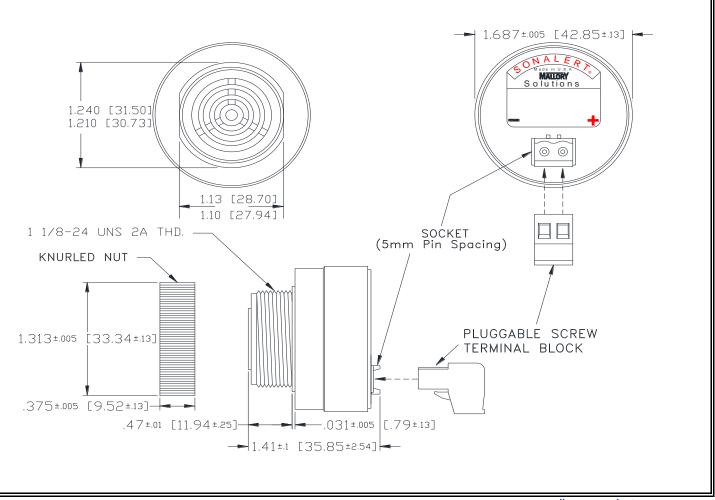

## MALLORY Mallory Sonalert Products,Inc. Sales Outline Drawing

| Part #:   | SCE048SA3SU1B |
|-----------|---------------|
| Revision: | C             |

Specifications:

| Sound Level Category                  | Soft                                                                                       |
|---------------------------------------|--------------------------------------------------------------------------------------------|
| Mode of Operation                     | Slow Speed Up @ 0.5 -8 PPS in 60 Seconds                                                   |
| Voltage Rating                        | 28 to 48 VAC                                                                               |
| Frequency                             | 2900 ± 500 Hz                                                                              |
| Loudness @ 2 FT                       | 65 to 75 dB(A) Typ.                                                                        |
| Current Draw                          | 40mA MAX                                                                                   |
| Housing Material                      | 6/6 Nylon, Color: Black                                                                    |
| Storage Temperature                   | -40° to +85° C                                                                             |
| Operating Temperature                 | -40° to +85° C                                                                             |
| Panel Mounting                        | Recommended hole size is 1.25"(31.75mm). Thread front will fit standard 30mm(1.181") hole. |
| Knurled Nut                           | Used to attach part to panel. The max recommended torque is 10 in-lbs.                     |
| Weight (Typical)                      | 1.6 oz (45g)                                                                               |
| NEMA 3R,4X, & 12                      | Approved with use of ACC03.                                                                |
| cUL Recognition                       | Supply voltage shall employ Transient Voltage Surge Suppression.                           |
| Options                               | Please contact factory.                                                                    |
| · · · · · · · · · · · · · · · · · · · |                                                                                            |

Dimensions: Inches (mm) cul Recognized

**ROHS Compliant** 