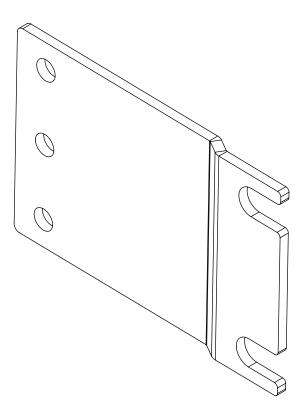

## SR2319ADAPT

23" to 19" Rack Mounting Adapter Kit

SR2319ADAPT allows you to mount 19-inch rack equipment in a 23-inch rack. It has a maximum load capacity of 20 lb. (9 kg) and includes mounting hardware.