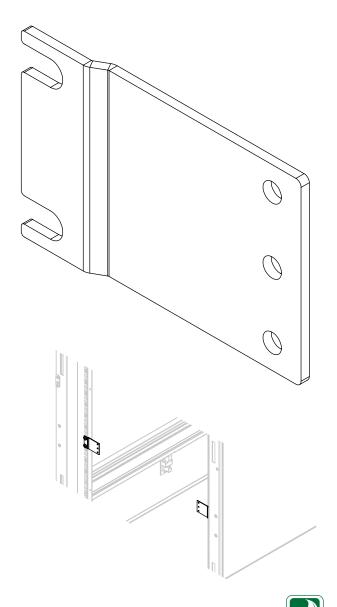

## SR2319ADAPT

23" to 19" Rack Mounting Adapter Kit

SR2319ADAPT allows you to mount 19-inch rack equipment in a 23-inch rack. It has a maximum load capacity of 20 lb. (9 kg) and includes mounting hardware.