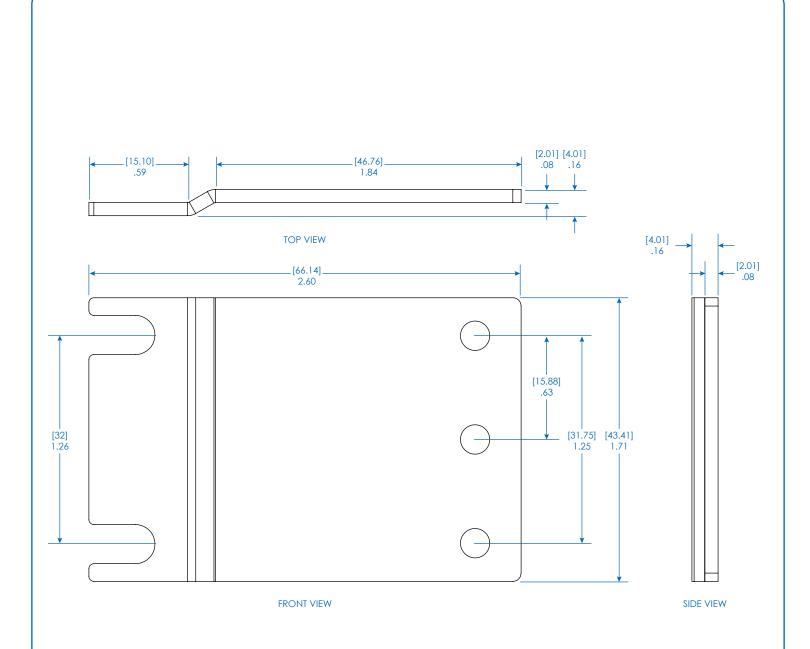

## Model SR2319ADAPT Material of Construction Cold Rolled Steel Unit Dimensions (H x W x D) 1.71 x 2.60 x .16 in. (43.4 x 66.1 x 4 mm) Shipping Dimensions (H x W x D) 1.18 x 3.15 x 1.77 in. (30 x 80 x 45 mm) Unit Weight 0.71 lb. (.32 kg) Shipping Weight 1.71 lb. (0.78 kg) Standards Meets RoHS and GOST standards

1111 W. 35th Street Chicago, IL 60609 USA 773.869.1234 www.tripplite.com

Dimensions: [mm] INCHES

Tripp Lite has a policy of continuous improvement. Specifications are subject to change without notice.