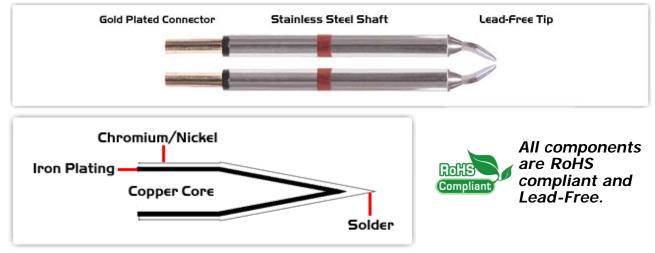

## EBM80TZ015

Tweezers Cartridge Pair - Chisel 30° 1.5mm (0.06")

Tip Style: Tweezers

Tip Width: 1.50mm (0.06")
Tip Length: 12.00mm (0.47")

800 Type Cartridge<sup>1</sup>: 420°C - 475°C

RoHS Compliant<sup>2</sup> / Lead Free: YES

## **Material Composition**

Easy Braid Co. tip cartridges will typically idle within a temperature range of +/-1.1°C. However, there is variation in idle temperature across tip geometries within an individual temperature series. Easy Braid Co. offers a wide variety of tip geometries from 0.25mm fine point tip to 5mm chisel. The length and geometry of a tip will have an influence on the tip idle temperature. To accurately measure idle temperature it will depend greatly on the measurement method, technique and equipment used. Two different methods or the use of alternative equipment will produce different test results.