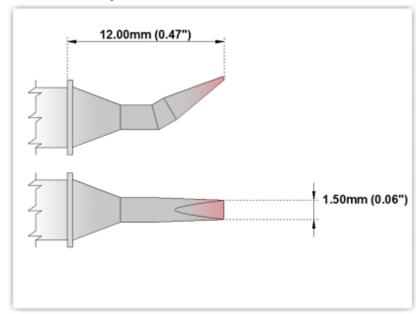

## EBM80TZ015

Tweezers Cartridge Pair - Chisel 30° 1.5mm (0.06")

Tip Style: Tweezers

Tip Width: 1.50mm (0.06")
Tip Length: 12.00mm (0.47")

800 Type Cartridge<sup>1</sup>: 420°C - 475°C

RoHS Compliant<sup>2</sup> / Lead Free: YES