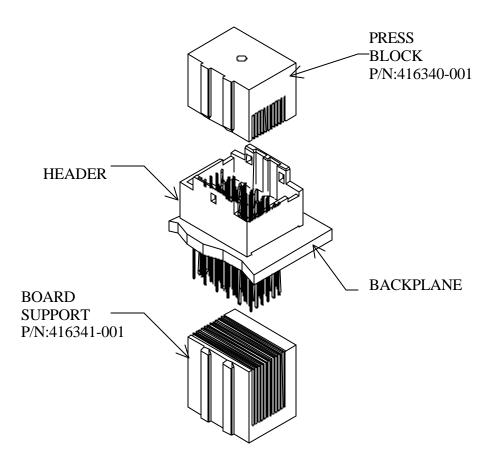

TO INSERT THE METRAL 3000 SERIES 6x5 PRESSFIT VERTICAL HEADERS, YOU WILL NEED ONE PIECE OF TOP TOOLING, **THE PRESS BLOCK (P/N: 416340-001**)

BOTTOM TOOLING (BOARD SUPPORT P/N 416341-001) IS OPTIONAL AND CUSTOMER SPECIFIC. BOTTOM TOOLING WILL DEPEND UPON THE PCB THICKNESS AND THE AMOUNT OF TAIL BELOW THE BOARD. ALSO THE PLACEMENT OF COMPONENTS WILL AFFECT THE DESIGN OF THE BOARD SUPPORT TOOLING. IT IS POSSIBLE TO USE THE PRESS BLOCK AS THE BOTTOM TOOLING, IF IT DOES NOT INTERFERE WITH ANY COMPONENTS. MOST USERS, USE THEIR OWN BOTTOM TOOL (BOARD SUPPORT).

IF YOUR BACKPLANE IS GREATER THAN 4.30mm AND YOU ARE USING DASH NUMBERS X01, X02, AND X03 YOU WILL NOT NEED BOTTOM TOOLING AS THE TAIL WILL NOT EXTEND BELOW THE PC BOARD. IF YOUR BACKPLANE IS LESS THAN 4.30mm OR YOUR TAIL LENGTH IS GREATER THAN YOUR BACKPLANE YOU WILL NEED TO USE BOTTOM TOOLING.