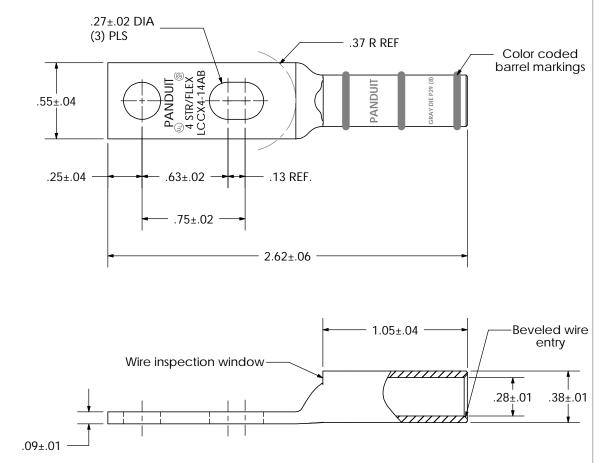

| THIS COPY IS PROVIDED ON A RESTRICTED BASIS AND IS NOT TO BE USED IN ANY WAY DETRIMENTAL TO THE INTERESTS OF PANDUIT CORP |                                                                                                                                                            |                                                                                                                                                                                                                                                                                                                                                                                                                                                                                                                                                                                                                                                                                                                                                                                                                                                                                                                                                                                                                                                                                                                                                                                                                                                                                                                                                                                                                                                                                                                                                                                                                                                                                                                                                                                                                                                                                                                                                                                                                                                                                                                                                                                                                                                                                                                                                                                                                                                                                                                                                                                                  |  |  |  |  |  |  |
|---------------------------------------------------------------------------------------------------------------------------|------------------------------------------------------------------------------------------------------------------------------------------------------------|--------------------------------------------------------------------------------------------------------------------------------------------------------------------------------------------------------------------------------------------------------------------------------------------------------------------------------------------------------------------------------------------------------------------------------------------------------------------------------------------------------------------------------------------------------------------------------------------------------------------------------------------------------------------------------------------------------------------------------------------------------------------------------------------------------------------------------------------------------------------------------------------------------------------------------------------------------------------------------------------------------------------------------------------------------------------------------------------------------------------------------------------------------------------------------------------------------------------------------------------------------------------------------------------------------------------------------------------------------------------------------------------------------------------------------------------------------------------------------------------------------------------------------------------------------------------------------------------------------------------------------------------------------------------------------------------------------------------------------------------------------------------------------------------------------------------------------------------------------------------------------------------------------------------------------------------------------------------------------------------------------------------------------------------------------------------------------------------------------------------------------------------------------------------------------------------------------------------------------------------------------------------------------------------------------------------------------------------------------------------------------------------------------------------------------------------------------------------------------------------------------------------------------------------------------------------------------------------------|--|--|--|--|--|--|
| Material                                                                                                                  | High Conductivity<br>Seamless Copper Tube                                                                                                                  |                                                                                                                                                                                                                                                                                                                                                                                                                                                                                                                                                                                                                                                                                                                                                                                                                                                                                                                                                                                                                                                                                                                                                                                                                                                                                                                                                                                                                                                                                                                                                                                                                                                                                                                                                                                                                                                                                                                                                                                                                                                                                                                                                                                                                                                                                                                                                                                                                                                                                                                                                                                                  |  |  |  |  |  |  |
| Plating                                                                                                                   | Electro-Tin                                                                                                                                                |                                                                                                                                                                                                                                                                                                                                                                                                                                                                                                                                                                                                                                                                                                                                                                                                                                                                                                                                                                                                                                                                                                                                                                                                                                                                                                                                                                                                                                                                                                                                                                                                                                                                                                                                                                                                                                                                                                                                                                                                                                                                                                                                                                                                                                                                                                                                                                                                                                                                                                                                                                                                  |  |  |  |  |  |  |
| Wire Size                                                                                                                 | 4 STR/FLEX (ALL),3 & 5 FLEX*                                                                                                                               | .27±.02 DIA                                                                                                                                                                                                                                                                                                                                                                                                                                                                                                                                                                                                                                                                                                                                                                                                                                                                                                                                                                                                                                                                                                                                                                                                                                                                                                                                                                                                                                                                                                                                                                                                                                                                                                                                                                                                                                                                                                                                                                                                                                                                                                                                                                                                                                                                                                                                                                                                                                                                                                                                                                                      |  |  |  |  |  |  |
| Wire Type                                                                                                                 | Stranded Copper: Class B & C<br>Compact, Class G, H, I, K, M,<br>Locomotive (*Locomotive only)                                                             | (3) PLS                                                                                                                                                                                                                                                                                                                                                                                                                                                                                                                                                                                                                                                                                                                                                                                                                                                                                                                                                                                                                                                                                                                                                                                                                                                                                                                                                                                                                                                                                                                                                                                                                                                                                                                                                                                                                                                                                                                                                                                                                                                                                                                                                                                                                                                                                                                                                                                                                                                                                                                                                                                          |  |  |  |  |  |  |
| Wire Strip Length                                                                                                         | 1-1/8 in.                                                                                                                                                  | PANDUIT<br>CCXF-14AB<br>SIRVELEX<br>PANDUIT<br>PANDUIT<br>PANDUIT<br>PANDUIT<br>PANDUIT<br>PANDUIT<br>PANDUIT<br>PANDUIT<br>PANDUIT<br>PANDUIT<br>PANDUIT<br>PANDUIT<br>PANDUIT<br>PANDUIT<br>PANDUIT<br>PANDUIT<br>PANDUIT<br>PANDUIT<br>PANDUIT<br>PANDUIT<br>PANDUIT<br>PANDUIT<br>PANDUIT<br>PANDUIT<br>PANDUIT<br>PANDUIT<br>PANDUIT<br>PANDUIT<br>PANDUIT<br>PANDUIT<br>PANDUIT<br>PANDUIT<br>PANDUIT<br>PANDUIT<br>PANDUIT<br>PANDUIT<br>PANDUIT<br>PANDUIT<br>PANDUIT<br>PANDUIT<br>PANDUIT<br>PANDUIT<br>PANDUIT<br>PANDUIT<br>PANDUIT<br>PANDUIT<br>PANDUIT<br>PANDUIT<br>PANDUIT<br>PANDUIT<br>PANDUIT<br>PANDUIT<br>PANDUIT<br>PANDUIT<br>PANDUIT<br>PANDUIT<br>PANDUIT<br>PANDUIT<br>PANDUIT<br>PANDUIT<br>PANDUIT<br>PANDUIT<br>PANDUIT<br>PANDUIT<br>PANDUIT<br>PANDUIT<br>PANDUIT<br>PANDUIT<br>PANDUIT<br>PANDUIT<br>PANDUIT<br>PANDUIT<br>PANDUIT<br>PANDUIT<br>PANDUIT<br>PANDUIT<br>PANDUIT<br>PANDUIT<br>PANDUIT<br>PANDUIT<br>PANDUIT<br>PANDUIT<br>PANDUIT<br>PANDUIT<br>PANDUIT<br>PANDUIT<br>PANDUIT<br>PANDUIT<br>PANDUIT<br>PANDUIT<br>PANDUIT<br>PANDUIT<br>PANDUIT<br>PANDUIT<br>PANDUIT<br>PANDUIT<br>PANDUIT<br>PANDUIT<br>PANDUIT<br>PANDUIT<br>PANDUIT<br>PANDUIT<br>PANDUIT<br>PANDUIT<br>PANDUIT<br>PANDUIT<br>PANDUIT<br>PANDUIT<br>PANDUIT<br>PANDUIT<br>PANDUIT<br>PANDUIT<br>PANDUIT<br>PANDUIT<br>PANDUIT<br>PANDUIT<br>PANDUIT<br>PANDUIT<br>PANDUIT<br>PANDUIT<br>PANDUIT<br>PANDUIT<br>PANDUIT<br>PANDUIT<br>PANDUIT<br>PANDUIT<br>PANDUIT<br>PANDUIT<br>PANDUIT<br>PANDUIT<br>PANDUIT<br>PANDUIT<br>PANDUIT<br>PANDUIT<br>PANDUIT<br>PANDUIT<br>PANDUIT<br>PANDUIT<br>PANDUIT<br>PANDUIT<br>PANDUIT<br>PANDUIT<br>PANDUIT<br>PANDUIT<br>PANDUIT<br>PANDUIT<br>PANDUIT<br>PANDUIT<br>PANDUIT<br>PANDUIT<br>PANDUIT<br>PANDUIT<br>PANDUIT<br>PANDUIT<br>PANDUIT<br>PANDUIT<br>PANDUIT<br>PANDUIT<br>PANDUIT<br>PANDUIT<br>PANDUIT<br>PANDUIT<br>PANDUIT<br>PANDUIT<br>PANDUIT<br>PANDUIT<br>PANDUIT<br>PANDUIT<br>PANDUIT<br>PANDUIT<br>PANDUIT<br>PANDUIT<br>PANDUIT<br>PANDUIT<br>PANDUIT<br>PANDUIT<br>PANDUIT<br>PANDUIT<br>PANDUIT<br>PANDUIT<br>PANDUIT<br>PANDUIT<br>PANDUIT<br>PANDUIT<br>PANDUIT<br>PANDUIT<br>PANDUIT<br>PANDUIT<br>PANDUIT<br>PANDUIT<br>PANDUIT<br>PANDUIT<br>PANDUIT<br>PANDUIT<br>PANDUIT<br>PANDUIT<br>PANDUIT<br>PANDUIT<br>PANDUIT<br>PANDUIT<br>PANDUIT<br>PANDUIT<br>PANDUIT<br>PANDUIT<br>PANDUIT<br>PANDUIT<br>PANDUIT<br>PANDUIT<br>PANDUIT<br>PANDUIT<br>PANDUIT<br>PANDUIT<br>PANDUIT<br>PANDUIT<br>PANDUIT<br>PANDUIT<br>PANDUIT<br>PANDUIT<br>PANDUIT<br>PANDUIT<br>PANDUIT<br>PANDUIT<br>PANDUIT<br>PANDUIT |  |  |  |  |  |  |
| Stud Size                                                                                                                 | 1/4 in.                                                                                                                                                    | .55±.04                                                                                                                                                                                                                                                                                                                                                                                                                                                                                                                                                                                                                                                                                                                                                                                                                                                                                                                                                                                                                                                                                                                                                                                                                                                                                                                                                                                                                                                                                                                                                                                                                                                                                                                                                                                                                                                                                                                                                                                                                                                                                                                                                                                                                                                                                                                                                                                                                                                                                                                                                                                          |  |  |  |  |  |  |
| UL Listed Wire<br>Connector                                                                                               | Yes, for applications up to 35kv.<br>Consult cable manufacturer for<br>voltage stress relief instructions<br>with applications greater than<br>2000 volts. | .25±.0463±.0213 REF.                                                                                                                                                                                                                                                                                                                                                                                                                                                                                                                                                                                                                                                                                                                                                                                                                                                                                                                                                                                                                                                                                                                                                                                                                                                                                                                                                                                                                                                                                                                                                                                                                                                                                                                                                                                                                                                                                                                                                                                                                                                                                                                                                                                                                                                                                                                                                                                                                                                                                                                                                                             |  |  |  |  |  |  |
| UL Temperature<br>Rating                                                                                                  | 90°C                                                                                                                                                       |                                                                                                                                                                                                                                                                                                                                                                                                                                                                                                                                                                                                                                                                                                                                                                                                                                                                                                                                                                                                                                                                                                                                                                                                                                                                                                                                                                                                                                                                                                                                                                                                                                                                                                                                                                                                                                                                                                                                                                                                                                                                                                                                                                                                                                                                                                                                                                                                                                                                                                                                                                                                  |  |  |  |  |  |  |
| C.S.A Certified<br>Wire Connector                                                                                         | Yes                                                                                                                                                        | 2.62±.06 —                                                                                                                                                                                                                                                                                                                                                                                                                                                                                                                                                                                                                                                                                                                                                                                                                                                                                                                                                                                                                                                                                                                                                                                                                                                                                                                                                                                                                                                                                                                                                                                                                                                                                                                                                                                                                                                                                                                                                                                                                                                                                                                                                                                                                                                                                                                                                                                                                                                                                                                                                                                       |  |  |  |  |  |  |
| Panduit Color Code on Barrel                                                                                              | GRAY                                                                                                                                                       |                                                                                                                                                                                                                                                                                                                                                                                                                                                                                                                                                                                                                                                                                                                                                                                                                                                                                                                                                                                                                                                                                                                                                                                                                                                                                                                                                                                                                                                                                                                                                                                                                                                                                                                                                                                                                                                                                                                                                                                                                                                                                                                                                                                                                                                                                                                                                                                                                                                                                                                                                                                                  |  |  |  |  |  |  |
| Panduit Die Index No.<br>on Barrel                                                                                        | P29                                                                                                                                                        | -                                                                                                                                                                                                                                                                                                                                                                                                                                                                                                                                                                                                                                                                                                                                                                                                                                                                                                                                                                                                                                                                                                                                                                                                                                                                                                                                                                                                                                                                                                                                                                                                                                                                                                                                                                                                                                                                                                                                                                                                                                                                                                                                                                                                                                                                                                                                                                                                                                                                                                                                                                                                |  |  |  |  |  |  |
| Alternate Industry<br>Die Index No. ()<br>on Barrel                                                                       | (8)                                                                                                                                                        | Wire inspection window                                                                                                                                                                                                                                                                                                                                                                                                                                                                                                                                                                                                                                                                                                                                                                                                                                                                                                                                                                                                                                                                                                                                                                                                                                                                                                                                                                                                                                                                                                                                                                                                                                                                                                                                                                                                                                                                                                                                                                                                                                                                                                                                                                                                                                                                                                                                                                                                                                                                                                                                                                           |  |  |  |  |  |  |

LISTED Wire Connector

|     |      |      |     |             |       | LANDUI                                                      | CORP. TINI            | LEY PARK, ILLINOIS |
|-----|------|------|-----|-------------|-------|-------------------------------------------------------------|-----------------------|--------------------|
|     |      |      |     |             |       |                                                             | LCCX4-14AB-L          |                    |
| 00  | 1/05 | JHNU | CSH | RELEASED    | 12394 | Copper Lug - Slotted Two-Hole, Long Flex Barrel with Window |                       |                    |
| REV | DATE | BY   | СНК | DESCRIPTION | ECN   | SCALE N/A                                                   | DRAWING NO / CAD FILE | LCCX4-14AB-CUST    |