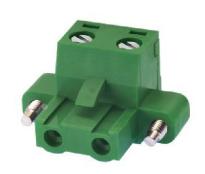

## **EM2416 Series EuroMag Terminal Blocks**

Pluggable Block with Flanges (Mates with EM2426 Series); 7.62 Centers

### **SPECIFICATIONS**

Rating: 16A, 300V

Center Spacing: 0.30" (7.62mm) Wire Range: #12-24 AWG

Housing Material: UL rated 94V0 Thermoplastic

Contact Material: Tin-Plated Brass Cage Material: Brass, Nickel-Plated Screw Size: M2.6 Zinc-Plated Steel