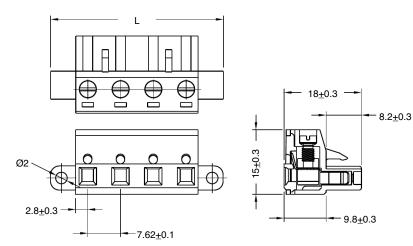

# **Poles** L (mm) 23456789 24.90 32.50 40.10 10 101.10

To convert to inches, divide by 25.4

#### **Dimensions - mm**